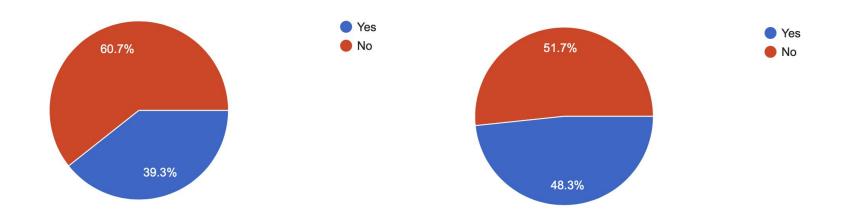

# Survey of Full- and Part-time Faculty

61 Respondents

Survey was about main campus

Some comments came in about centers

### **Locked Out of Class**

In previous week:

In previous two weeks



## Buildings most impacted

D Building: 36% of respondents

N Building: 23% of respondents

S Building: 18% of respondents

Also buildings B, E, J, O, and locker rooms

#### Number of Times in Last Month

61 respondents, 32 of them had experienced at least one lock out.

Locked out a total of 104 times.

For those locked out, that's an average of 3.25 times in one month.

### Average Length of Lock Out

32 faculty locked out

Average length of time 9.5 minutes

## But Kelly, that's only 32 faculty!

Out of an entire faculty of more than 200.

Is that really a problem?

#### Class Time Lost in One Month

104 times locked out in one month

Average of 9.5 minutes

= 988 minutes lost

16.5 Clock Hours

(1 class hour = 50 minutes)

19.75 Class Hours lost in one month!